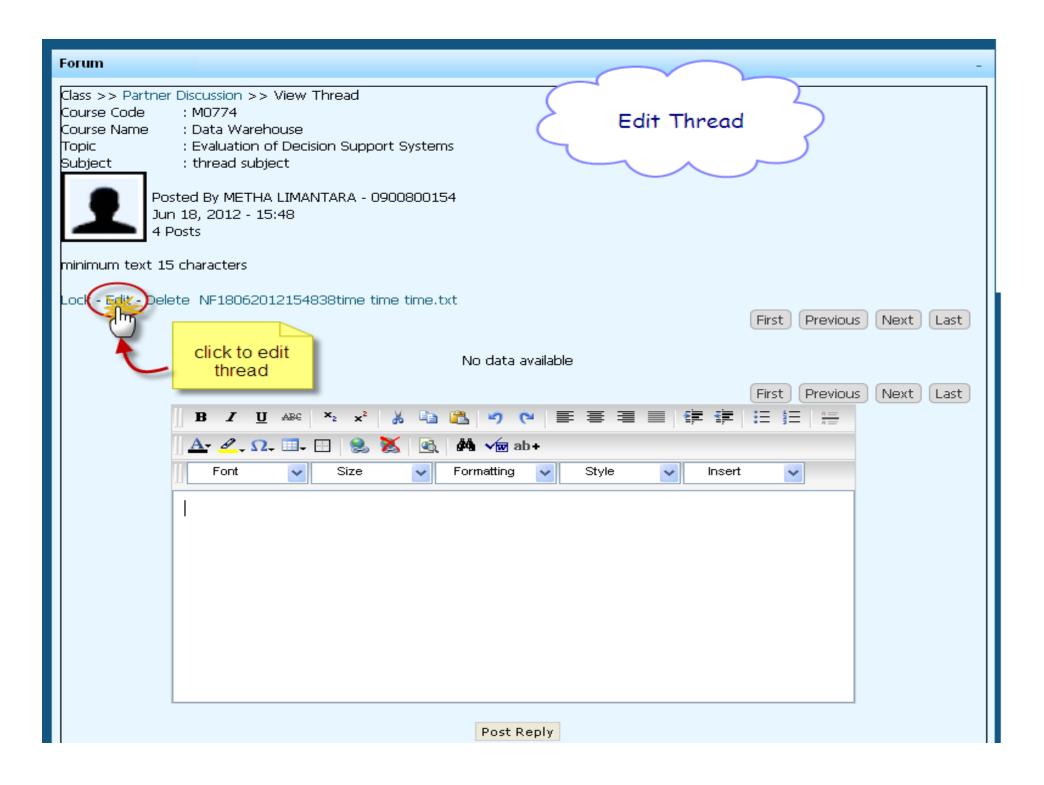

# Common functions that can be accessed in every room:

- ✓ Add Thread
- ✓ Edit Thread
- ✓ Lock Thread & Unlock Thread
- ✓ Delete Thread
- ✓ Add Comment
- ✓ Edit Comment
- ✓ Delete Comment

Course Name : Data Warehouse

Topic : Evaluation of Decision Support Systems

Subject : thread subject

1

Posted By METHA LIMANTARA - 0900800154

Jun 18, 2012 - 15:48

4 Posts

minimum text 15 characters

Lock - Edit - Delete NF18062012154838time time time.txt

Edited Jun 18, 2012 - 16:14

click to view attached file

View Attached File

Class >> Partner Discussion >> View Thread

Course Code : M0774

Course Name : Data Warehouse