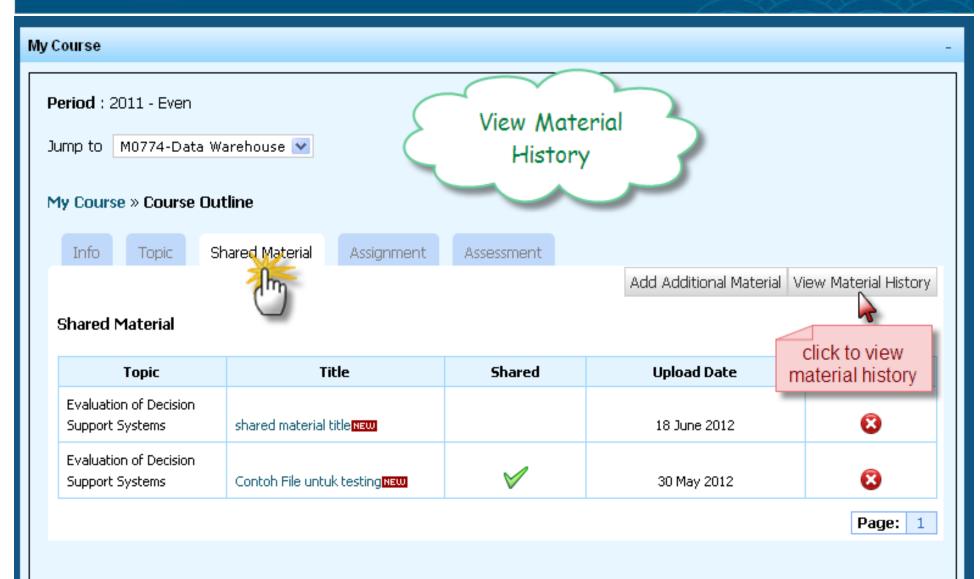

## My Course » Course Outline

Info

Topic

Shared Material

Assignment

Assessment

Add Additional Material View Material History

### **Shared Material**

| Topic                                     | Title                         | Shared   | Upload Date  | Action |
|-------------------------------------------|-------------------------------|----------|--------------|--------|
| Evaluation of Decision<br>Support Systems | shared material title NEW     |          | 18 June 2012 | 8      |
| Evaluation of Decision<br>Support Systems | Contoh File untuk testing NEW | <b>V</b> | 30 May 2012  | R      |