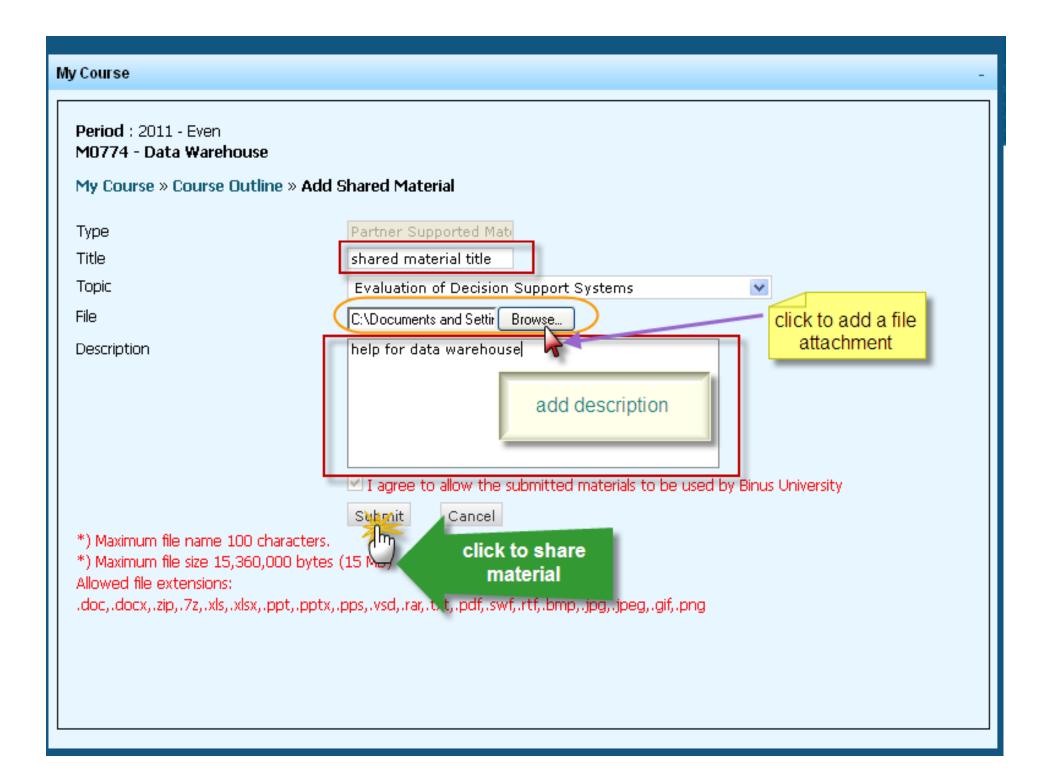

Page: 1

Period: 2011 - Even

M0774 - Data Warehouse

My Course » Course Outline » Add Shared Material

Additional Material : shared material title

Success to upload

Period: 2011 - Even

Jump to | M0774-Data Warehouse 💌