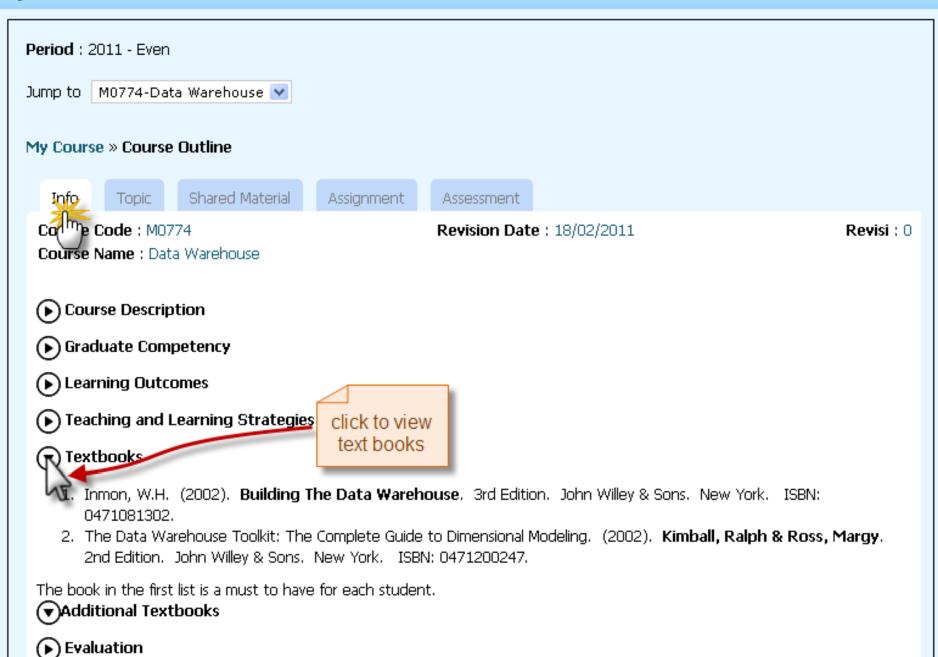

# My course

In my course you can view the course outline used in Binus

University (Course Description, Graduate Competency, Learning Outcomes, Teaching and Learning Strategies, Textbooks, Additional Textbooks, Evaluation), download additional material that have been posted by lecturer and upload additional material.

## My Course » Course Outline

Info Theory

Shared Material

Assignment

Assessment

| Session | Topics                                 |          | Download |
|---------|----------------------------------------|----------|----------|
| 1       | Evaluation of Decision Support Systems |          | C.       |
| 2       | Evaluation of Decision Support Systems | click to | Tr.      |
| 3       | The Data Warehouse Environment         | download |          |
| 4       | The Data Warehouse Environment         |          |          |
| 5       | The Data Warehouse and Design          |          |          |
| 6       | The Data Warehouse and Design          |          |          |
| 7       | Granularity in the Data Warehouse      |          |          |
| 8       | Granularity in the Data Warehouse      |          |          |
| 9       | The Data Warehouse and Technology      |          |          |
|         |                                        |          |          |