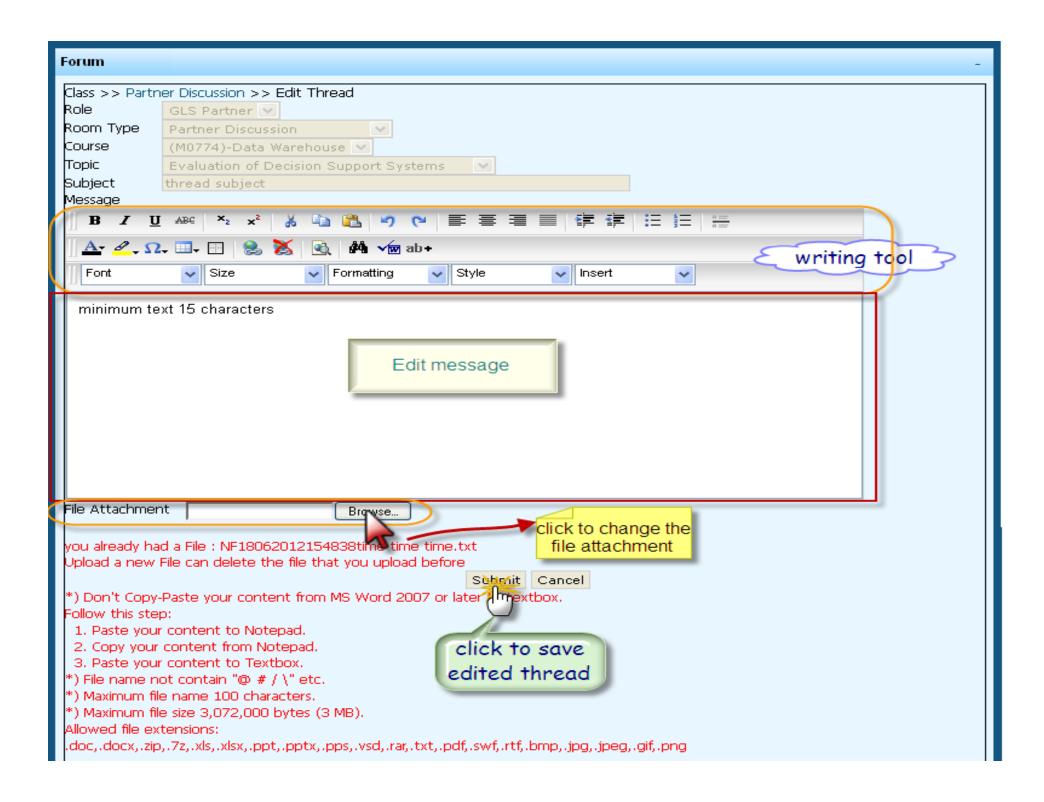

# Common functions that can be accessed in every room:

- ✓ Add Thread
- ✓ Edit Thread
- ✓ Lock Thread & Unlock Thread
- ✓ Delete Thread
- ✓ Add Comment
- ✓ Edit Comment
- ✓ Delete Comment

Lock - Edit - Delete NF18062012154838time time time.txt

Edited Jun 18, 2012 - 16:14

click to view attached file

View Attached File

Class >> Partner Discussion >> View Thread

Course Code : M0774

Course Name : Data Warehouse