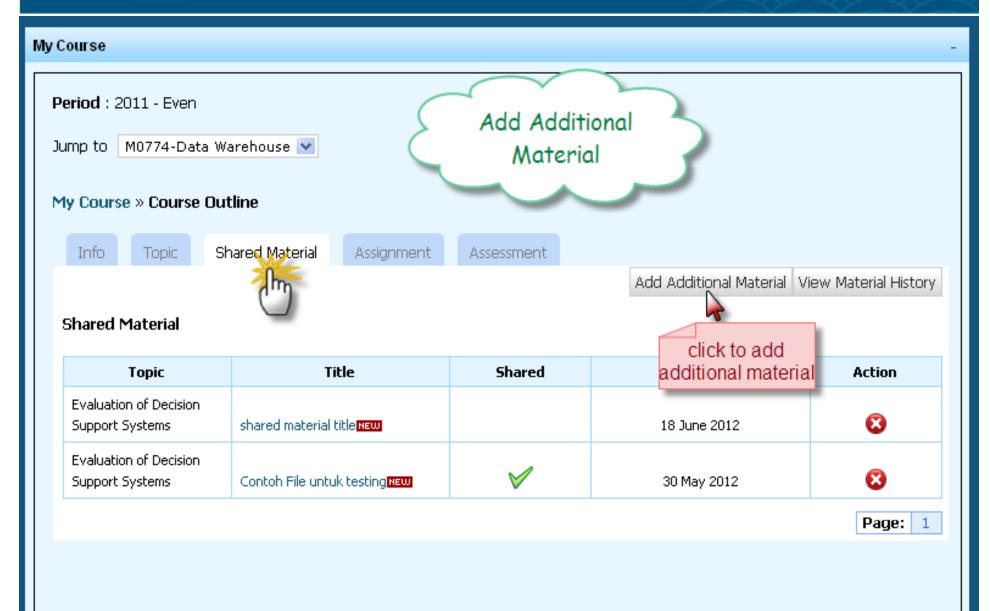

## My Course » Course Outline

Info Topic

Shared Material

Assignment

Assessment

Add Additional Material View Material History

### **Shared Material**

| Topic                                     | Title                         | Shared       | Upload Date | Action |
|-------------------------------------------|-------------------------------|--------------|-------------|--------|
| Evaluation of Decision<br>Support Systems | Contoh File untuk testing NEW | $\checkmark$ | 30 May 2012 | 8      |