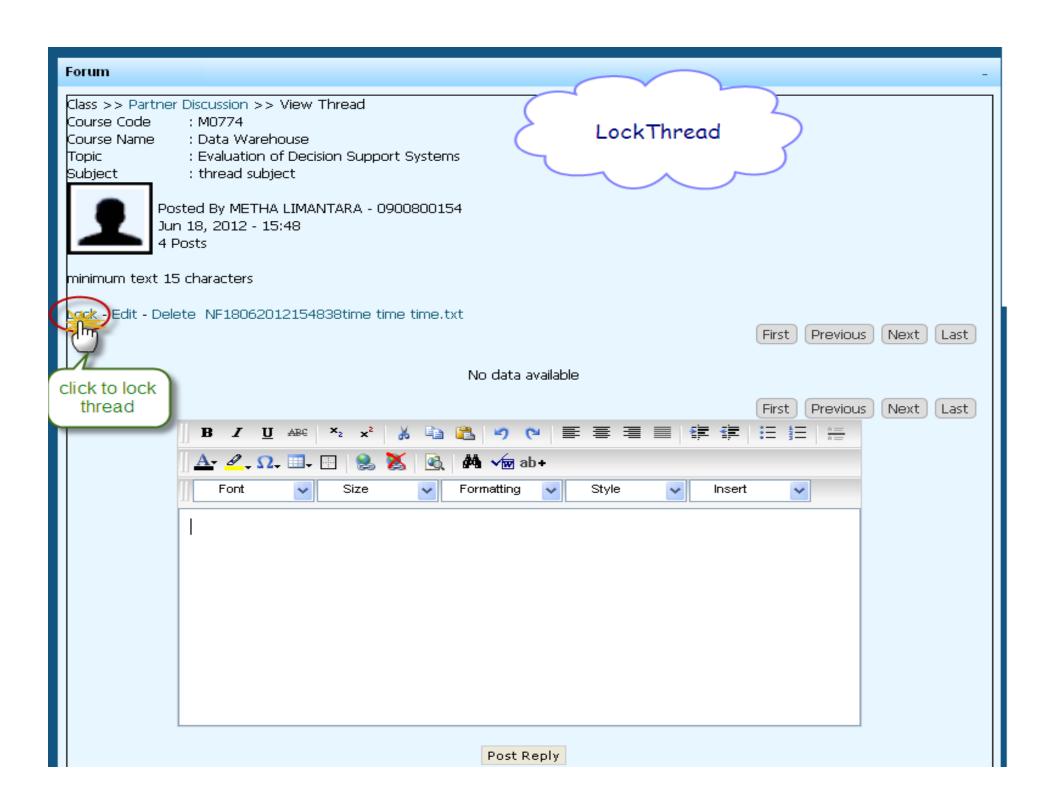

# Common functions that can be accessed in every room:

- ✓ Add Thread
- ✓ Edit Thread
- ✓ Lock Thread & Unlock Thread
- ✓ Delete Thread
- ✓ Add Comment
- ✓ Edit Comment
- ✓ Delete Comment

Class >> Partner Discussion >> View Thread

Course Code : M0774

Course Name : Data Warehouse

Topic : Evaluation of Decision Support Systems

Subject : thread subject

Posted By METHA LIMANTARA - 0900800154

Jun 18, 2012 - 15:48

4 Posts

minimum text 15 characters

Nolock - Edit - Delete NF18062012154838time time time.txt

click to unlock thread

UnLockThread

Sorry This Thread is Locked

Class >> Partner Discussion >> View Thread

Course Code : M0774