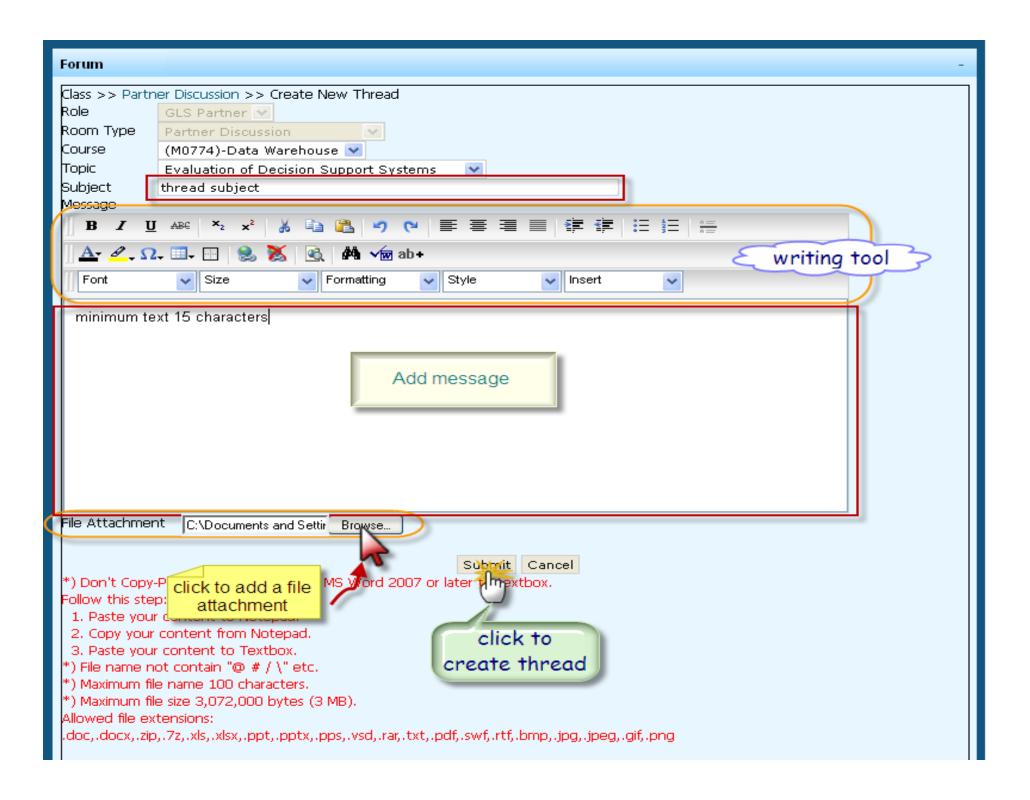

Forum is a media for discussion between BINUSIAN with

partners in specific subjects.

There are two Rooms in this forum:

- Course
- Partner

Home | Inbox (3) | Notification | Change Password | Log out

# Common functions that can be accessed in every room:

- ✓ Add Thread
- ✓ Edit Thread
- ✓ Lock Thread & Unlock Thread
- ✓ Delete Thread
- ✓ Add Comment
- ✓ Edit Comment
- ✓ Delete Comment

### Room Partner

Room Partner is a page for discussion between lecturers

and partners from industry or other universities (if any).

Forums can be accessed through the Forum - Partner.

| Forum -                     |            |                                         |         |         |             |                         |  |  |
|-----------------------------|------------|-----------------------------------------|---------|---------|-------------|-------------------------|--|--|
| Class >> Partner Discussion |            |                                         |         |         |             |                         |  |  |
| Periode                     | 2011 - 2 💌 |                                         |         | Partner |             |                         |  |  |
| Role                        | GLS Par    | GLS Partner 💌                           |         |         |             |                         |  |  |
| Course                      | (M0774)    | (M0774)-Data Warehouse 💌                |         | COURSE  |             |                         |  |  |
| Topic                       | All        |                                         | ~       |         |             | (Carlo                  |  |  |
|                             |            |                                         |         |         |             | Partie                  |  |  |
| +New Thread                 |            |                                         |         |         |             |                         |  |  |
| Topics                      |            |                                         | Threads |         |             | Last Post               |  |  |
| Evaluation of D             | ecision)   | Testing for Discussion                  |         |         | Replies : 3 | By E. Didik Madyatmadja |  |  |
| Support System              | ms         | Created By                              |         |         | Views : 33  | 31/05/2012 16:30:12     |  |  |
|                             |            | METHA LIMANTARA,<br>31/05/2012 10:48:55 |         |         |             |                         |  |  |
| The Data Ware               | obouco     | Sample discussion                       |         |         | Poplies : 0 | By WIHENDRO             |  |  |
| and the Web                 | enouse     | Created By                              |         |         | ·           | 31/05/2012 16:22:26     |  |  |
| land the Meb                |            | WIHENDRO,                               |         |         | 010473 , 2  | 01/00/2012 10:22:20     |  |  |
|                             |            | 31/05/2012 16:22:26                     |         |         |             |                         |  |  |