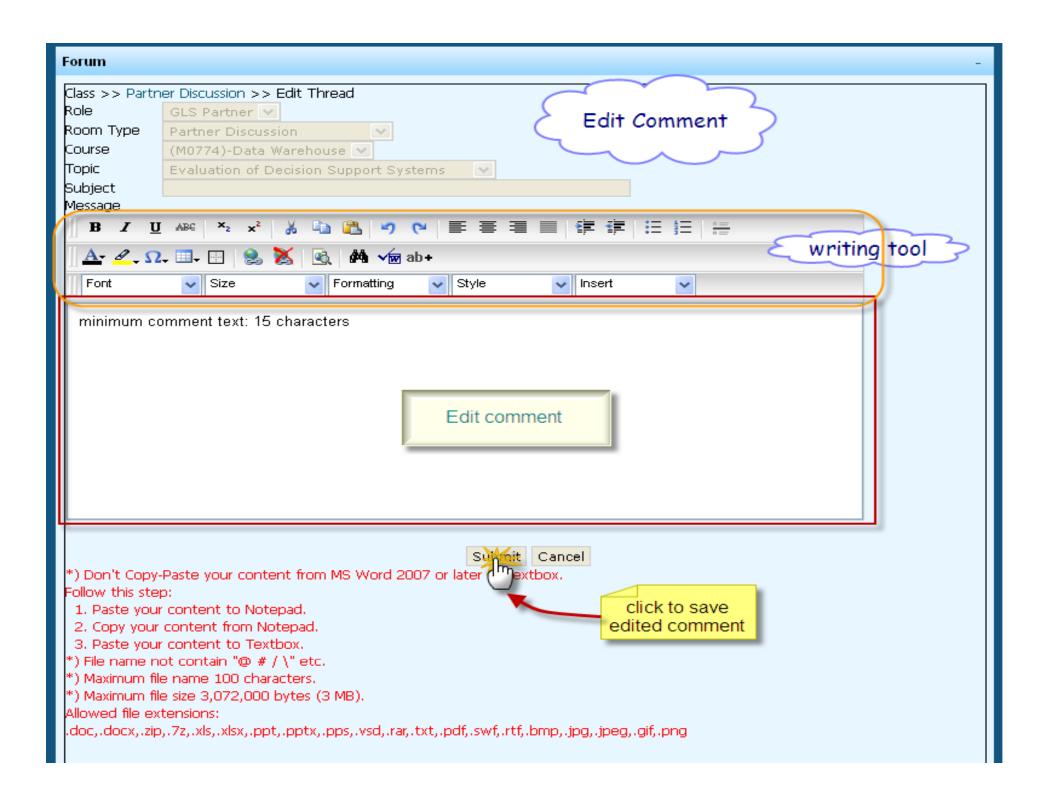

# Common functions that can be accessed in every room:

- ✓ Add Thread
- ✓ Edit Thread
- ✓ Lock Thread & Unlock Thread
- ✓ Delete Thread
- ✓ Add Comment
- ✓ Edit Comment
- ✓ Delete Comment

Edited Jun 18, 20 116:14

click to delete thread

Delete Thread

Edit Comment