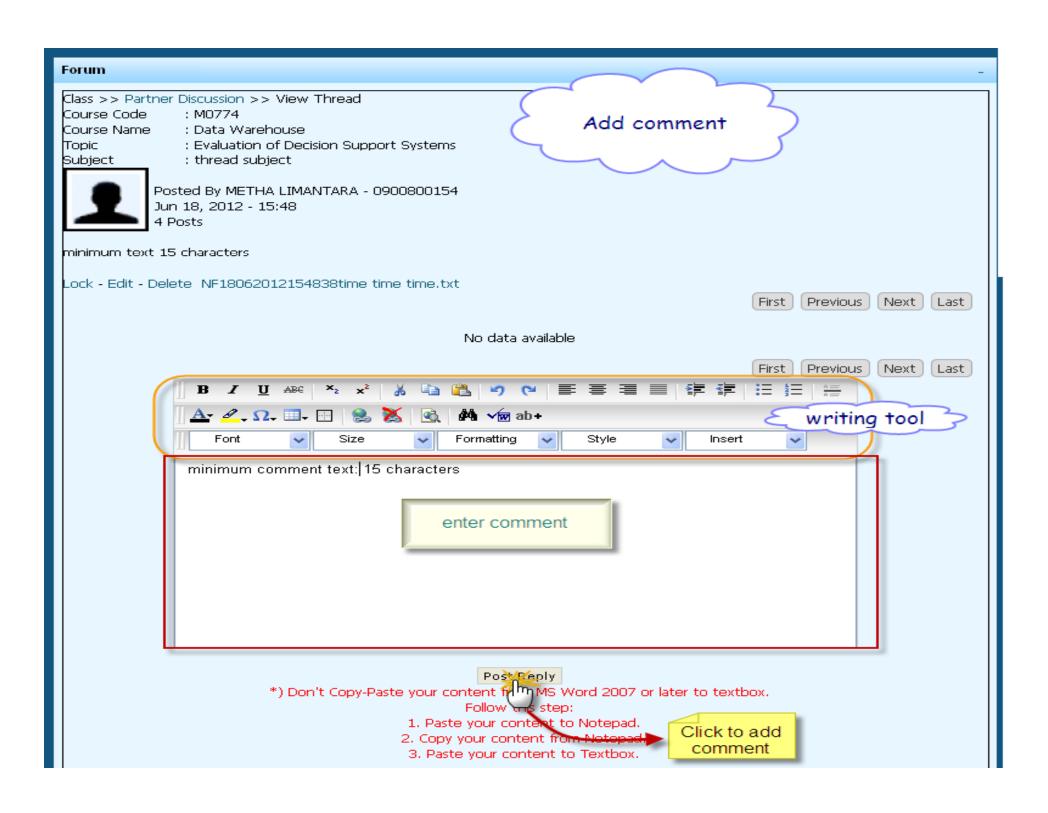

Class >> Partner Discussion >> View Thread

Course Code : M0774

Course Name : Data Warehouse

Topic : Evaluation of Decision Support Systems

Subject : thread subject

Posted By METHA LIMANTARA - 0900800154

Jun 18, 2012 - 15:48

4 Posts

minimum text 15 characters

Nolock - Edit - Delete NF18062012154838time time time.txt

click to unlock thread

UnLockThread

Sorry This Thread is Locked

Class >> Partner Discussion >> View Thread

Course Code : M0774

Course Name : Data Warehouse

Topic : Evaluation of Decision Support Systems

Subject : thread subject

1

Posted By METHA LIMANTARA - 0900800154

Jun 18, 2012 - 15:48

4 Posts

minimum text 15 characters

Lock - Edit - Delete NF18062012154838time time time.txt

Edited Jun 18, 2012 - 16:14

click to view attached file

View Attached File

Class >> Partner Discussion >> View Thread

Course Code : M0774

Course Name : Data Warehouse

Topic : Evaluation of Decision Support Systems

Subject : thread subject

•

Posted By METHA LIMANTARA - 0900800154

Jun 18, 2012 - 15:48

4 Posts

minimum text 15 characters

Lock - Edit - Delete NF18062012154838time time time.txt

Edited Jun 18, 20 116:14

click to delete thread

Delete Thread

Edit Comment

#### Forum

Class >> Partner Discussion >> View Thread

Course Code : M0774

Course Name : Data Warehouse

Topic : Evaluation of Decision Support Systems

Subject : thread subject

•

Posted By METHA LIMANTARA - 0900800154

Jun 18, 2012 - 15:48

4 Posts

minimum text 15 characters

Lock - Edit - Delete NF18062012154838time time time.txt

Edited Jun 18, 2012 - 16:14

Posted By METHA LIMANTARA - 0900800154

June 18, 2012 - 18:01

4 Posts

minimum comment text: 15 characters

Click to edit comment

Class >> Partner Discussion >> View Thread

Course Code : M0774

Course Name : Data Warehouse

Topic : Evaluation of Decision Support Systems

Subject : thread subject

•

Posted By METHA LIMANTARA - 0900800154

Jun 18, 2012 - 15:48

4 Posts

minimum text 15 characters

Lock - Edit - Delete NF18062012154838time time time.txt

Edited Jun 18, 2012 - 16:14

Posted By METHA LIMANTARA - 0900800154 June 18, 2012 - 18:01 4 Posts

minimum comment text: 15 characters

Click to delete comment

Are you sure you want to delete this record?

Yes

No.

Delete Comment